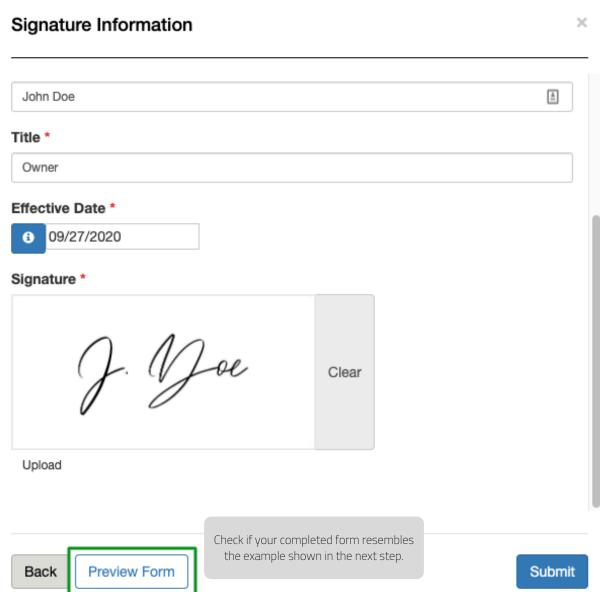

| Signature Information    |       | ×        |
|--------------------------|-------|----------|
| John Doe                 |       | <u> </u> |
| Title *                  |       |          |
| Owner                    |       |          |
| © 09/27/2020 Signature * |       |          |
| J. Doe                   | Clear |          |
| Upload                   |       |          |
| Back Preview Form        |       | Submit   |