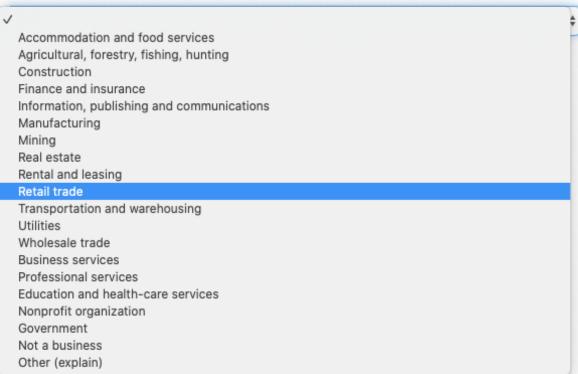

icate Wizard**

×

You are creating a certificate for North Carolina.

Select a reason for the exemption \*



State or Local Government

### **Exemption Certificate Wizard**

×

The following forms have been identified.

| Jurisdictions  | Form                         | Action   |
|----------------|------------------------------|----------|
| North Carolina | SST Certificate of Exemption | ✓ Create |
|                |                              | Upload   |

Select the tax id number you wish to provide \*

- North Carolina
- Other state

Provide two-letter abbreviation of state for Tax ID number provided \*

CA

Provide sales tax license number for state you are registered \*



- Country
- No Tax ID Number

### SST Certificate of Exemption

### ×

### Select your type of business \*



### SST Certificate of Exemption



#### North Carolina exempt identification number \*

000-000000

Enter the same out-of-state tax ID you used in previous steps (in this example, California Sales Tax ID)

# **Buyer Information** Company Name \* Your Registered Company Name Street Address \* 0000 Broadway City \*

## Oakland

## State \*

# California

# Postal Code \*

## 00000

## Country \*

Your business name and address must match your registered business name and United States address on your business registration license.

Back Preview Form Next

### **Upload Additional Documentation**

×

### SST Certificate of Exemption (North Carolina)

Seller\_Permit\_CA.pdf has been selected for Upload.✓



Drop a file or click to select a file to upload

Please submit your business registra