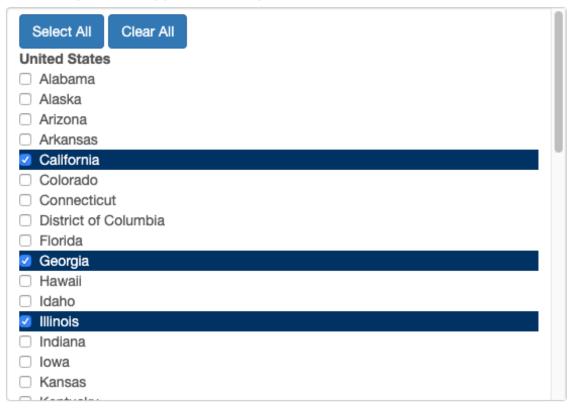

#### Select the jurisdiction(s) for the exemption \*

Next

## **Exemption Certificate Wizard**

You are creating certificates for California, Georgia, Illinois.