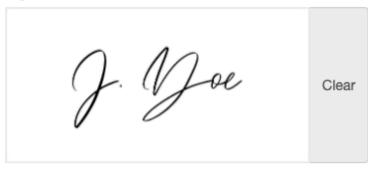

#### Signature \*

Upload

Back Preview Form

Check if your completed form resembles the example shown in the next step.

Submit

## Signature Information

| John Doe            |       | 1 |
|---------------------|-------|---|
| Title *             |       |   |
| Owner               |       |   |
| Effective Date *    |       |   |
| <b>3</b> 09/27/2020 |       |   |
| Signature *         |       |   |
| J. Joe              | Clear |   |
| Upload              |       |   |