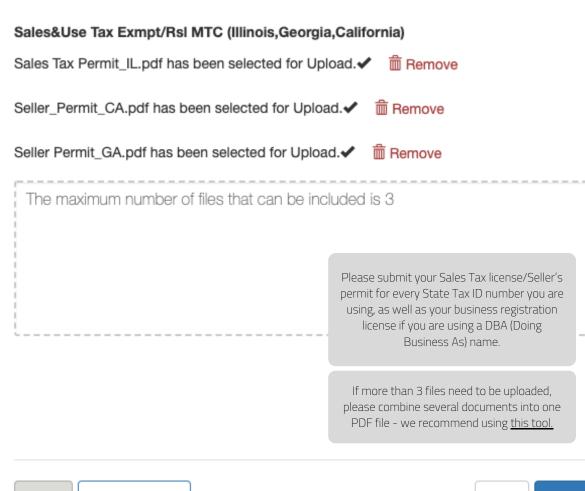

## Upload Additional Documentation

Back Preview Form

Skip

Next

## Form(s) Complete

| Form(s)                                                                                                                                     | Jurisdiction | Exemption ID |
|---------------------------------------------------------------------------------------------------------------------------------------------|--------------|--------------|
| Sales&Use Tax Exmpt/Rsl MTC✓<br>ADDITIONAL DOCUMENTS<br>- Seller Permit CA.pdf ✓<br>- Sales Tax Permit IL.pdf ✓<br>- Seller Permit GA.pdf ✓ | MTC          | 165643       |