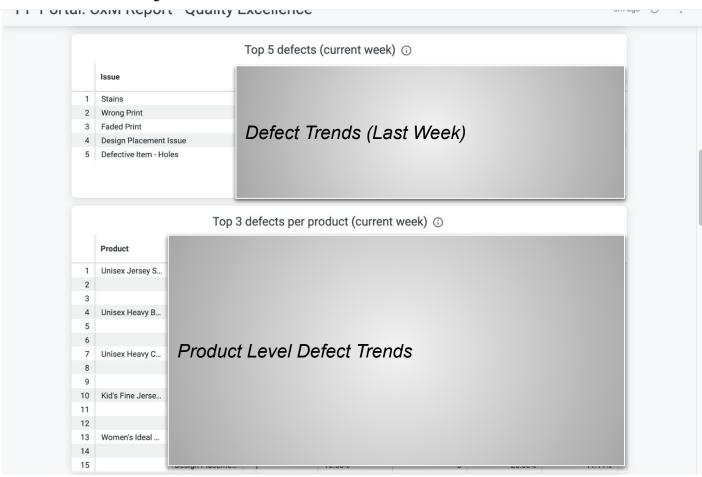

t

An illustrative report of how we report the quality, and performance metrics to our print providers



Order alerts

Forecasts

CxN

Products

API credentials

Print Provider

API testing

Settings

## **CxM - Quality Excellence**

Dashboard updated weekly on Mondays at 5pm GMT/12pm US East Coast

#### Quickstart guides for CxM









## **CxM - Quality Excellence**

Order alerts

Forecasts

CxN

Products

API credentials

API testing

Settings





Print Provider



Order alerts
Forecasts

CxN

**Products** 

API credentials

API testing

Settings

#### **CxM - Quality Excellence**

TI TOITAL ON WITH CHOIL QUALITY EXCELLENCE



KPIs change over time

PP

Print Provider

#### **CxM - Quality Excellence**

Order alerts

Forecasts

CxN

Products

API credentials

API testing

Settings





Print Provider