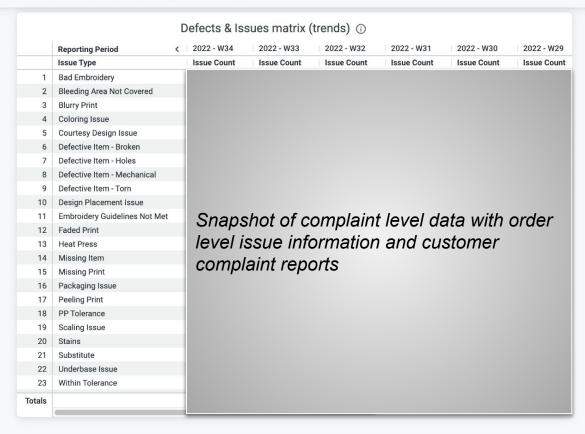

# Sample Quality Report

An illustrative report of how we report the quality, and performance metrics to our print providers



Order alerts

Forecasts

CxN

Products

API credentials

Print Provider

API testing

Settings

## **CxM - Quality Excellence**

Dashboard updated weekly on Mondays at 5pm GMT/12pm US East Coast

#### Quickstart guides for CxM









## **CxM - Quality Excellence**

Order alerts

Forecasts

CxN

Products

API credentials

API testing

Settings





Print Provider



Order alerts
Forecasts

CxN

**Products** 

API credentials

API testing

Settings

#### **CxM - Quality Excellence**

TI TOITAL ON WITH CHOIL QUALITY EXCELLENCE



KPIs change over time

PP

Print Provider

#### **CxM - Quality Excellence**

Order alerts

Forecasts

CxN

Products

API credentials

API testing

Settings





Print Provider