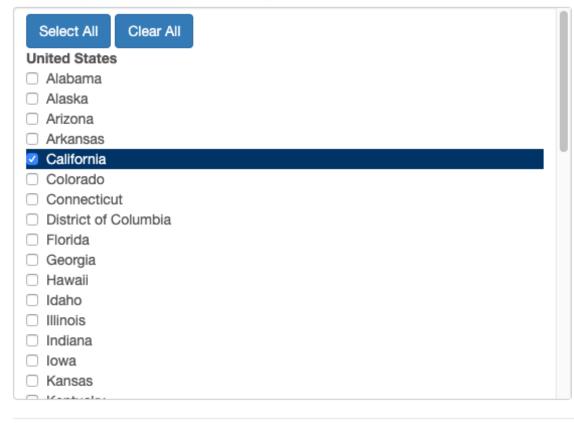

#### Select the jurisdiction(s) for the exemption \*

You are creating a certificate for California.

Select a reason for the exemption \*

Resale

×

Are you an auto body repair business?

The following forms have been identified.